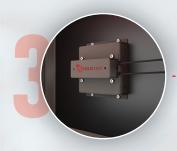

# MAIN CONTROLLER

 Connected to solenoid manifold / Battery backup Monitoring via web based app