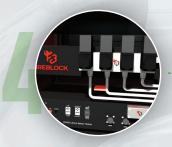

# **TEMPERATURE DISPLAY**

Display temperature of each battery bank in real-time

## **THERMOCOUMPLE**

---- Attached to each battery bank for accurate temperature readings