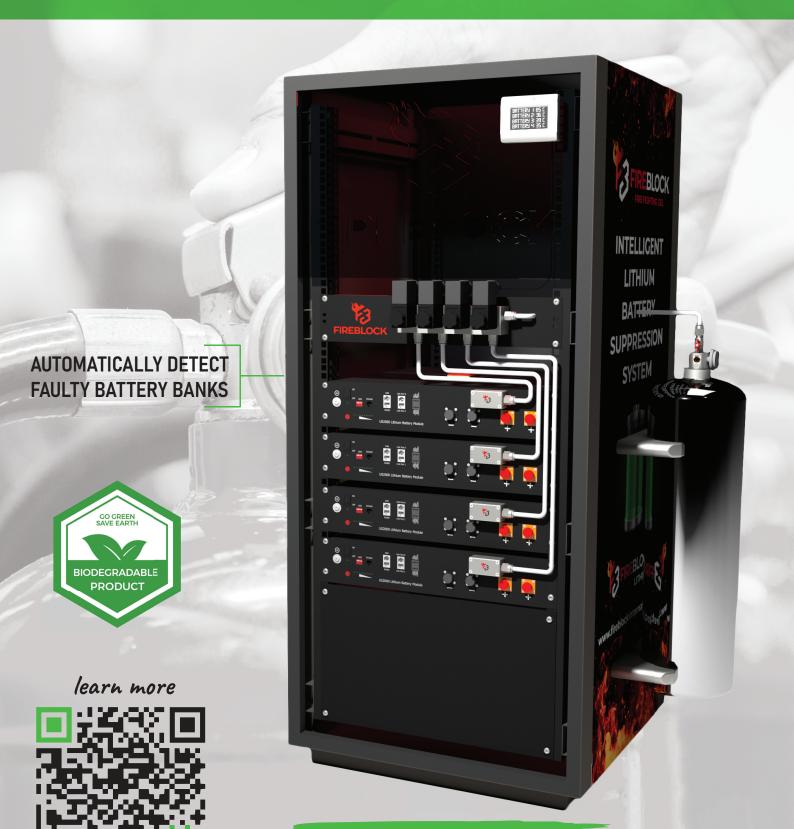

# INTELLIGENT LITHIUM BATTERY SUPPRESSION SYSTEM

WWW.FIREBLOCKINTERNATIONAL.COM

# **SUPPRESSING**

The solenoid opens once the controller detects temperatures above 80°C. The affected battery is flooded with FireBlock lithium gel. The gel cools down the battery, extinguishes the fire protecting the remaining batteries and components.

# MAIN CONTROLLER

 Connected to solenoid manifold / Battery backup Monitoring via web based app

# SOLENOID MANIFOLD

Each solenoid is triggered individually, connected to a cylinder filled with FireBlock lithium gel Its available in a 2, 4, 6 or 8 port configuration

# ATTACHMENT BLOCK

 Specifically machined block, fixed to each battery Connected to manifold with stainless steel tubing