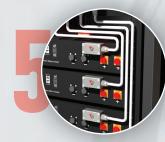

# SOLENOID MANIFOLD

Each solenoid is triggered individually, connected to a cylinder filled with FireBlock lithium gel Its available in a 2, 4, 6 or 8 port configuration

# ATTACHMENT BLOCK

 Specifically machined block, fixed to each battery Connected to manifold with stainless steel tubing