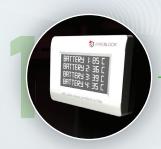

# **TEMPERATURE DISPLAY**

Display temperature of each battery bank in real-time