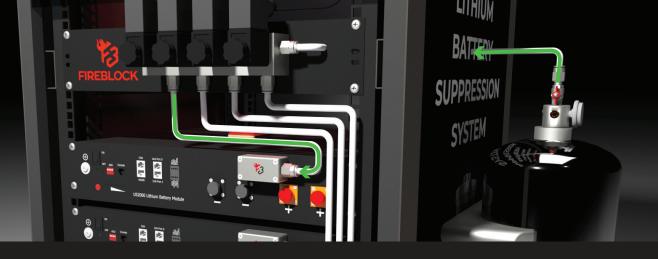

# **SUPPRESSING**

The solenoid opens once the controller detects temperatures above 80°C. The affected battery is flooded with FireBlock lithium gel. The gel cools down the battery, extinguishes the fire protecting the remaining batteries and components.

# SOLENOID MANIFOLD

Each solenoid is triggered individually, connected to a cylinder filled with FireBlock lithium gel Its available in a 2, 4, 6 or 8 port configuration

# ATTACHMENT BLOCK

 Specifically machined block, fixed to each battery Connected to manifold with stainless steel tubing